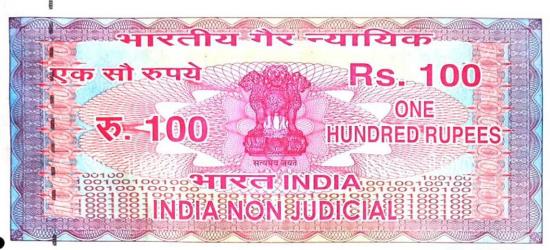

महाराष्ट्र MAHARASHTRA

O 2019 O

WS 541320

अ.नं. :6722 , दि.:19-08-2020, रु.:100, श्री./श्रीमती/सौ.: Principal L.V.H. College Nashik पत्ता : Near Kanmamwar Bridge, Panchvati, Nashik

हस्ते : Dr. S.B. Shisode कारण<sup>®</sup> MOU